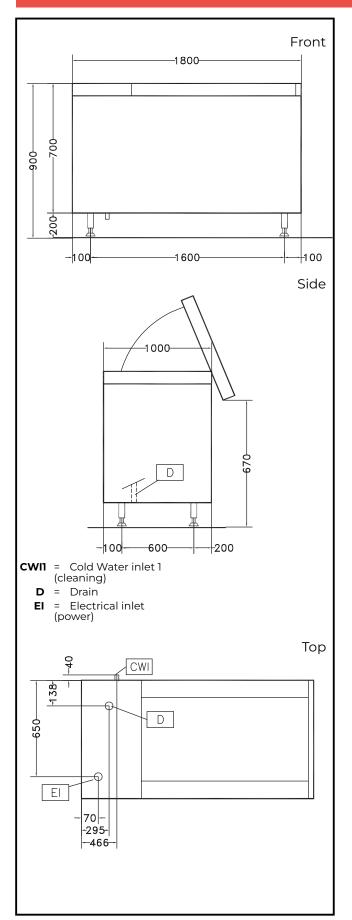

## Vegetable Washer Tilting Basket Vegetable Washer 14/70kg - Automatic

| Electric                              |         |
|---------------------------------------|---------|
| Total Watts:<br>660037 (LV501R)       | 1.6 kW  |
| Key Information:                      |         |
| Usable well capacity:                 | 500 lt  |
| Load per cycle - light vegetables:    | 14 kg   |
| Load per cycle - heavy<br>vegetables: | 70 kg   |
| External dimensions,<br>Width:        | 1800 mm |
| External dimensions,<br>Depth:        | 1000 mm |
| External dimensions,<br>Height:       | 850 mm  |
| Shipping weight:                      | 304 kg  |
|                                       |         |